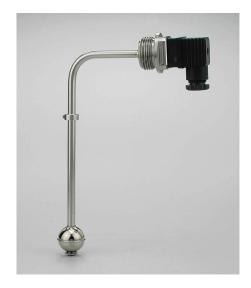

# Side mount vertical switch, external mount

This side entry vertical float switch can be mounted in a tank via a G1" boss, without requiring access to the inside of the tank.

Single switch point with make on rise switch action, which can be reversed by removing the float, inverting and refitting.

The DIN 43650 connection makes for easy connection.

- Side mount vertical switch
- External mount via G1" (1"BSP)
- 20 bar max working pressure
- Reversible switch action
- DIN 43650 connector