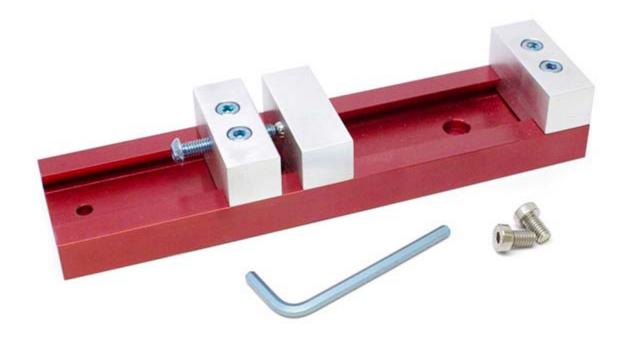

## Nomad Low Profile Vise

TOL-14792

This Low Profile Vise provides you with a compact workholding accessory for the Nomad 883 Pro. Each one of these vises are made from scratch, in-house at Carbide 3D, and includes everything you need to attach it to your Nomad. The With the Low Profile Vise you will be able to miniature and small silhouette milling projects.

The Low Profile Vise has a maximum clamping width of 6.5in (~165mm) and is only 8in (~203mm) long and 2in (~50mm) wide. It should go without saying that this vise will easily provide you the ability to mill and fabricate more unique objects!

## **INCLUDES**

- 1x Low Profile Vise
- 1x Hex Key (Allen Wrench)
- 2x Mounting Screws