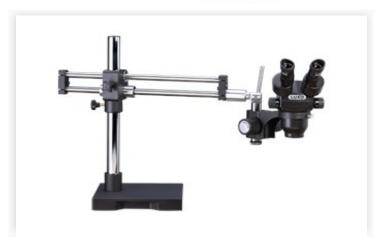

System 273

23714RB-ESD

Old item no.: 23714RB-ES

## SYSTEM 273RB ESD SAFE

ESD-Safe 23mm Binocular Stereo-Zoom Microscope with sturdy, heavy-duty, cast aluminum housing and dual boom ball-bearing boomstand. Nearly 8in. working distance (when used with a 0.5X reducing lens), 7X-45X magnification range and 0.7X-4.5X zoom range. Lighting sold separately.