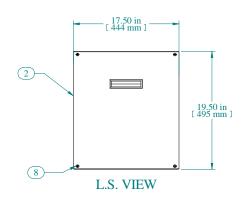

| Item Number    | Title                          | Quantity |
|----------------|--------------------------------|----------|
| 1              | RCHS - TOP PANEL               | 1        |
| 2              | RCHS K.D SIDE                  | 2        |
| 3              | RCHS - BOTTOM PANEL            | 1        |
| 4              | RCHS K.D PUNCHED COMBO RAILS   | 4        |
| 5              | BLACK PLASTIC HANDLE           | 2        |
| 6              | SCREW I/4-20XI/2 HEX SLOT BOLT | 8        |
| 7              | NUT 1/4-20 KEP                 | 8        |
| 8              | SCRWI/4-20 X I/2               | 8        |
| 9              | NUT I/4-20 SPRING              | 8        |
| DADT NI IMPEDO |                                |          |