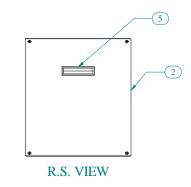

| Item Number    | Title                          | Quantity |
|----------------|--------------------------------|----------|
| 1              | RCHS - TOP PANEL               | 1        |
| 2              | RCHS K.D SIDE                  | 2        |
| 3              | RCHS - BOTTOM PANEL            | 1        |
| 4              | RCHS K.D PUNCHED COMBO RAILS   | 4        |
| 5              | BLACK PLASTIC HANDLE           | 2        |
| 6              | SCREW I/4-20XI/2 HEX SLOT BOLT | 8        |
| 7              | NUT 1/4-20 KEP                 | 8        |
| 8              | SCRWI/4-20 X I/2               | 8        |
| 9              | NUT I/4-20 SPRING              | 8        |
| DADT NI IMPEDO |                                |          |