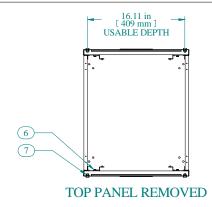

| Item Number    | Title                          | Quantity |
|----------------|--------------------------------|----------|
| 1              | RCHS - TOP PANEL               | 1        |
| 2              | RCHS K.D SIDE                  | 2        |
| 3              | RCHS - BOTTOM PANEL            | 1        |
| 4              | RCHS K.D PUNCHED COMBO RAILS   | 4        |
| 5              | BLACK PLASTIC HANDLE           | 2        |
| 6              | SCREW I/4-20XI/2 HEX SLOT BOLT | 8        |
| 7              | NUT 1/4-20 KEP                 | 8        |
| 8              | SCRWI/4-20 X I/2               | 8        |
| 9              | NUT I/4-20 SPRING              | 8        |
| DADT NI IMPEDO |                                |          |