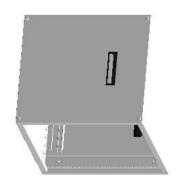

| Item Number    | Title                          | Quantity |
|----------------|--------------------------------|----------|
| 1              | RCHS - TOP PANEL               | 1        |
| 2              | RCHS K.D SIDE                  | 2        |
| 3              | RCHS - BOTTOM PANEL            | 1        |
| 4              | RCHS K.D PUNCHED COMBO RAILS   | 4        |
| 5              | BLACK PLASTIC HANDLE           | 2        |
| 6              | SCREW I/4-20XI/2 HEX SLOT BOLT | 8        |
| 7              | NUT 1/4-20 KEP                 | 8        |
| 8              | SCRWI/4-20 X I/2               | 8        |
| 9              | NUT I/4-20 SPRING              | 8        |
| DADT NI IMPEDO |                                |          |