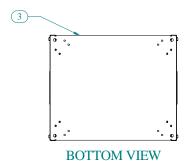

| Item Number    | Title                          | Quantity |
|----------------|--------------------------------|----------|
| 1              | RCHS - TOP PANEL               | 1        |
| 2              | RCHS K.D SIDE                  | 2        |
| 3              | RCHS - BOTTOM PANEL            | 1        |
| 4              | RCHS K.D PUNCHED COMBO RAILS   | 4        |
| 5              | BLACK PLASTIC HANDLE           | 2        |
| 6              | SCREW I/4-20XI/2 HEX SLOT BOLT | 8        |
| 7              | NUT 1/4-20 KEP                 | 8        |
| 8              | SCRWI/4-20 X I/2               | 8        |
| 9              | NUT I/4-20 SPRING              | 8        |
| DADT NI IMPEDO |                                |          |