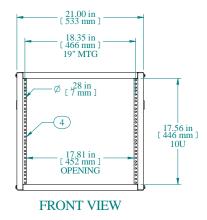

| Item Number    | Title                          | Quantity |
|----------------|--------------------------------|----------|
| 1              | RCHS - TOP PANEL               | 1        |
| 2              | RCHS K.D SIDE                  | 2        |
| 3              | RCHS - BOTTOM PANEL            | 1        |
| 4              | RCHS K.D PUNCHED COMBO RAILS   | 4        |
| 5              | BLACK PLASTIC HANDLE           | 2        |
| 6              | SCREW I/4-20XI/2 HEX SLOT BOLT | 8        |
| 7              | NUT 1/4-20 KEP                 | 8        |
| 8              | SCRWI/4-20 X I/2               | 8        |
| 9              | NUT I/4-20 SPRING              | 8        |
| DADT NI IMPEDO |                                |          |