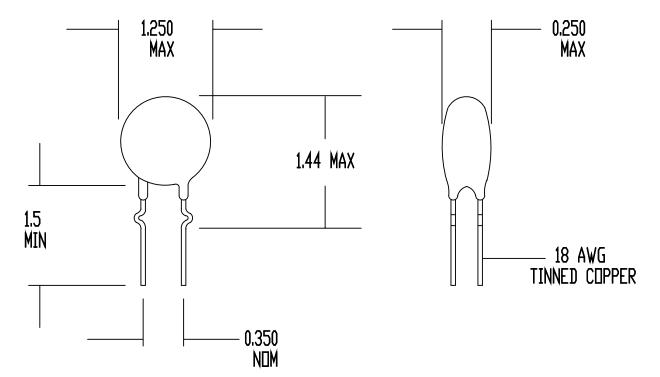

## SPECIFICATIONS:

RESISTANCE AT 25 DEG C = 1 DHM +/- 25%
MAXIMUM CONTINUOUS CURRENT (Imax) = 30 AMPS
RESISTANCE AT Imax = 0.015 DHMS NOMINAL
MAXIMUM VOLTAGE RATING = 265 VAC (RMS)
MAXIMUM SURGE RATING = 157 JOULES
ENCAPSULATION = SILICONE RESIN
MARKING = OPTIONAL
LEADS = RODAN P/N STL-209-54 (OR STL-209-35)