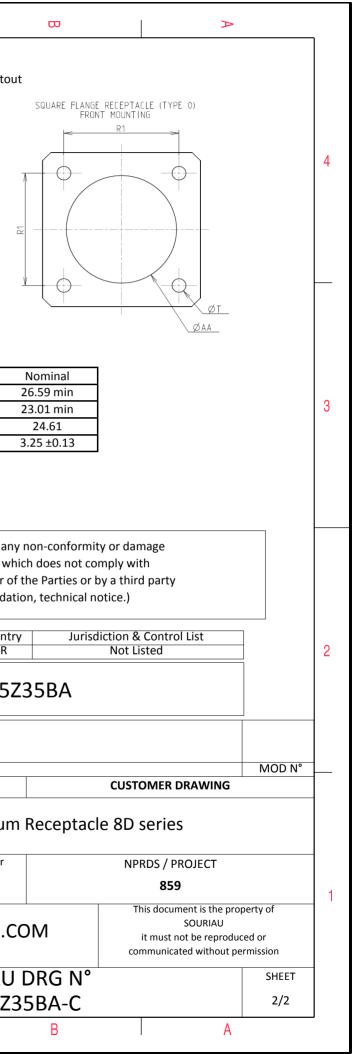

А

| Connector dimension |               |  |  |
|---------------------|---------------|--|--|
| Dim                 | Nominal       |  |  |
| Р                   | 3.25±0.2      |  |  |
| PP                  | 4.39±0.2      |  |  |
| R1                  | 24.61         |  |  |
| R2                  | 23.01         |  |  |
| S                   | 31±0.3        |  |  |
| V                   | 20.83+0/-1.25 |  |  |
| W                   | 2.1/2.5       |  |  |
| Z                   | 31.5 Max      |  |  |
| VV THREAD           | M22x1-6g      |  |  |

**ORIENTATION : A** 

CONTACT LAYOUT : 15-35

CONTACT TYPE : SOCKET(500 Matings)

Е

SOURIAU shall not be liable for due to a use of the Products the Specifications issued by either (professional recommend

|         | σ                                                                |                | A                                     |        |   |
|---------|------------------------------------------------------------------|----------------|---------------------------------------|--------|---|
|         |                                                                  | l l            |                                       |        |   |
|         |                                                                  |                |                                       |        |   |
|         |                                                                  |                |                                       |        |   |
|         |                                                                  |                |                                       |        |   |
|         |                                                                  | 1              |                                       |        | 4 |
|         |                                                                  |                |                                       |        |   |
|         |                                                                  |                |                                       |        |   |
| 7       |                                                                  |                |                                       |        |   |
|         | 0                                                                |                |                                       |        |   |
|         |                                                                  |                |                                       |        |   |
|         |                                                                  | 1              |                                       |        |   |
|         |                                                                  |                |                                       |        |   |
|         |                                                                  |                |                                       |        | 3 |
| S EXA   | AMPLE                                                            |                |                                       |        |   |
|         |                                                                  |                |                                       |        |   |
|         |                                                                  |                |                                       |        |   |
|         |                                                                  |                |                                       |        |   |
| · any i | non-conformit                                                    | ty or damage   |                                       |        |   |
| s whic  | which does not comply with<br>of the Parties or by a third party |                |                                       |        |   |
|         | on, technical n                                                  |                | ,                                     |        |   |
| untry   | Jurisd                                                           | liction & Cont | rol List                              | ]      |   |
| R       |                                                                  | Not Listed     |                                       | ]      | 2 |
| 5Z3     | 5Z35BA                                                           |                |                                       |        |   |
|         |                                                                  |                |                                       |        |   |
|         |                                                                  |                |                                       |        |   |
|         |                                                                  | CUSTOME        | RDRAWING                              | MOD N° |   |
|         |                                                                  |                |                                       |        |   |
| um      | Receptac                                                         | e 8D seri      | es                                    |        |   |
| ar      | NPRDS / PROJECT                                                  |                |                                       |        |   |
|         |                                                                  |                | 59                                    |        | 1 |
|         | COM<br>it must not be reproduced or                              |                |                                       |        |   |
|         |                                                                  |                | t not be reproduc<br>cated without pe |        |   |
| U I     | DRG N°                                                           |                |                                       | SHEET  |   |
|         | 5BA-C                                                            |                |                                       | 1/2    |   |
|         | В                                                                |                | А                                     |        | - |
|         |                                                                  |                |                                       |        |   |