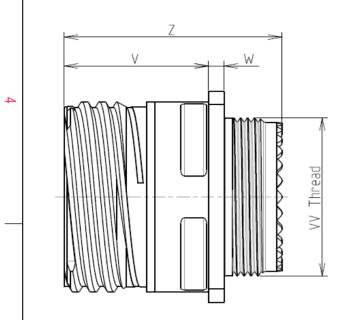

: 29.42 g ± 10%

8D 0

G

15

Ζ

35

В

F

А

| Connector dimension |               |  |  |
|---------------------|---------------|--|--|
| Dim                 | Nominal       |  |  |
| Р                   | 3.25±0.2      |  |  |
| PP                  | 4.39±0.2      |  |  |
| R1                  | 24.61         |  |  |
| R2                  | 23.01         |  |  |
| S                   | 31±0.3        |  |  |
| V                   | 20.83+0/-1.25 |  |  |
| W                   | 2.1/2.5       |  |  |
| Z                   | 31.5 Max      |  |  |
| VV THREAD           | M22x1-6g      |  |  |