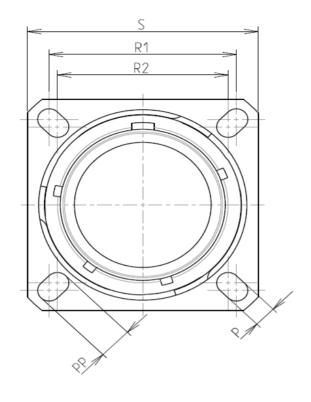

А

| Connector dimension |               |  |  |
|---------------------|---------------|--|--|
| Dim                 | Nominal       |  |  |
| Р                   | 3.25±0.2      |  |  |
| PP                  | 4.39±0.2      |  |  |
| R1                  | 24.61         |  |  |
| R2                  | 23.01         |  |  |
| S                   | 31±0.3        |  |  |
| V                   | 20.83+0/-1.25 |  |  |
| W                   | 2.1/2.5       |  |  |
| Z                   | 31.5 Max      |  |  |
| VV THREAD           | M22x1-6g      |  |  |