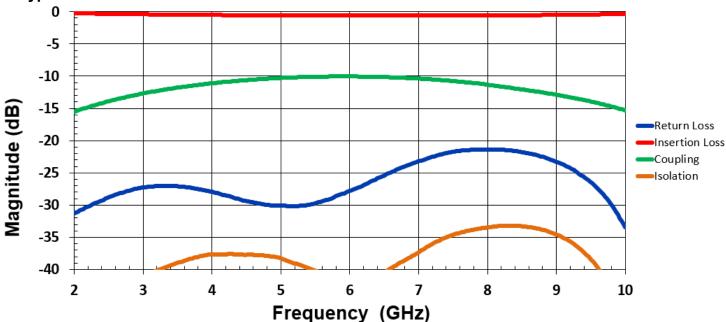

#### **SPECIFICATIONS\***

| Parameter                        | Frequency<br>(GHz)     | Min | Max  |
|----------------------------------|------------------------|-----|------|
| Passband Insertion Loss* (dB)    | 4-8                    |     | 0.2  |
| Min Passband Return Loss<br>(dB) |                        | 18  |      |
| Coupling (dB)                    |                        | 10  | 11.5 |
| Directivity (dB)                 |                        | 20  |      |
| Size (LxWxH)                     | 0.170 x .080 x .015 in |     |      |
|                                  | 4.318 x 2.032 x .381mm |     |      |

### **Typical Measured Performance**

<sup>\*</sup>Typical measured performance mounted on RO4350B test board at 25°C.