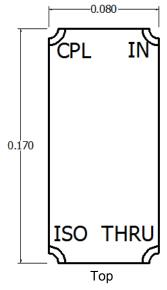

#### **SPECIFICATIONS\***

| Parameter                        | Frequency<br>(GHz)     | Min | Max  |
|----------------------------------|------------------------|-----|------|
| Passband Insertion Loss* (dB)    | 4-8                    |     | 0.2  |
| Min Passband Return Loss<br>(dB) |                        | 18  |      |
| Coupling (dB)                    |                        | 10  | 11.5 |
| Directivity (dB)                 |                        | 20  |      |
| Size (LxWxH)                     | 0.170 x .080 x .015 in |     |      |
|                                  | 4.318 x 2.032 x .381mm |     |      |

## **Physical Dimensions**