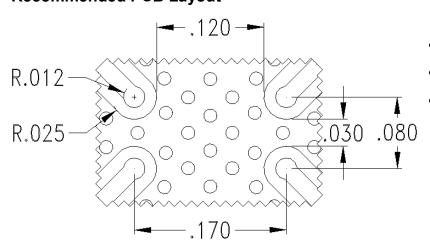

## **Recommended PCB Layout**

- 50Ω trace dimensions are application specific.
- Ensure adequate grounding beneath the part.
- Trace feed locations can be horizontal, vertical, or angled.

2777 Route 20 East, Cazenovia, NY 13035 | Ph: (315)655-8710 | KCCSales@knowles.com