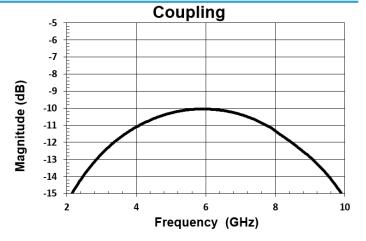

### **Typical Measured Performance**

<sup>\*</sup>Typical measured performance mounted on RO4350B test board at 25°C.