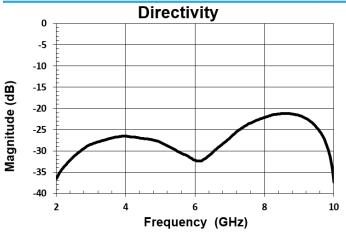

#### **SPECIFICATIONS\***

| Parameter                        | Frequency<br>(GHz)     | Min | Max  |
|----------------------------------|------------------------|-----|------|
| Passband Insertion Loss* (dB)    | 4-8                    |     | 0.2  |
| Min Passband Return Loss<br>(dB) |                        | 18  |      |
| Coupling (dB)                    |                        | 10  | 11.5 |
| Directivity (dB)                 |                        | 20  |      |
| Size (LxWxH)                     | 0.170 x .080 x .015 in |     |      |
|                                  | 4.318 x 2.032 x .381mm |     |      |

### **Typical Measured Performance**

<sup>\*</sup>Typical measured performance mounted on RO4350B test board at 25°C.