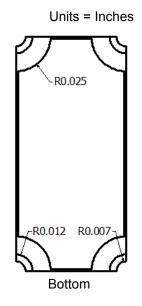

Return Loss<br>(dB) |                        | 18  |      |
| Coupling (dB)                    |                        | 10  | 11.5 |
| Directivity (dB)                 |                        | 20  |      |
| Size (LxWxH)                     | 0.170 x .080 x .015 in |     |      |
|                                  | 4.318 x 2.032 x .381mm |     |      |

<sup>\*</sup>Electrical specifications based on typical mounted performance at room temperature. Insertion loss shall vary ±0.5dB over temperature.

### **Typical Measured Performance**



<sup>\*</sup>Typical measured performance mounted on RO4350B test board at 25°C.



# 4 to 8GHz 10dB Directional Coupler



FPC06073

www.dilabs.com

DLI · Novacap · Syfer · Voltronics

www.knowlescapacitors.com





## **Physical Dimensions**







## **Recommended PCB Layout**



- 50Ω trace dimensions are application specific.
- Ensure adequate grounding beneath the part.
- Trace feed locations can be horizontal, vertical, or angled.







2777 Route 20 East, Cazenovia, NY 13035 | Ph: (315)655-8710 | KCCSales@knowles.com