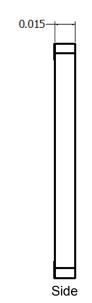

#### **SPECIFICATIONS\***

| Parameter                        | Frequency<br>(GHz)     | Min | Max  |
|----------------------------------|------------------------|-----|------|
| Passband Insertion Loss* (dB)    | 4-8                    |     | 0.2  |
| Min Passband Return Loss<br>(dB) |                        | 18  |      |
| Coupling (dB)                    |                        | 10  | 11.5 |
| Directivity (dB)                 |                        | 20  |      |
| Size (LxWxH)                     | 0.170 x .080 x .015 in |     |      |
|                                  | 4.318 x 2.032 x .381mm |     |      |

## **Physical Dimensions**